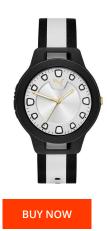

## Puma ladies' watch P1022 Specifications

This document contains all the specifications for the PUMA P1022 ladies' watch. We at the DIALANDO® watch store offer a large selection of authentic watches from the best watch brands in the world.

| MATERIAL & COLOUR    |                 |
|----------------------|-----------------|
| Strap Material       | Silicone        |
| Strap Colour         | White           |
| Case Material        | Plastic         |
| Colour of the dial   | Silver          |
| Glass                | Mineral glass   |
|                      | willer al glass |
| DETAILS              | willer at glass |
| <b>DETAILS</b> Clasp | Pin buckle      |