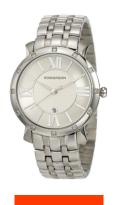

## Romanson ladies' watch TM1256QL1WA12W Specifications

**BUY NOW** 

This document contains all the specifications for the Romanson TM1256QL1WA12W ladies' watch. We at the DIALANDO® watch store offer a large selection of authentic watches from the best watch brands in the world.

| MATERIAL & COLOUR  |                 |
|--------------------|-----------------|
| Strap Material     | Stainless steel |
| Strap Colour       | Silver          |
| Case Material      | Stainless steel |
| Case Colour        | Silver          |
| Case Surface       | Polished        |
| Colour of the dial | Silver          |
| Stone type         | Zirconia        |
| Glass              | Mineral glass   |
| DETAILS            |                 |
| Clasp              | Folding clasp   |
| Water resistant    | 3 ATM           |