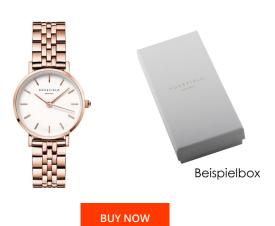

## Rosefield ladies' watch 26BRG-270 Specifications

This document contains all the specifications for the Rosefield 26BRG-270 ladies' watch. We at the DIALANDO® watch store offer a large selection of authentic watches from the best watch brands in the world.

| MATERIAL & COLOUR  |                                  |
|--------------------|----------------------------------|
| Strap Material     | Stainless steel                  |
| Strap Colour       | Rose gold                        |
| Case Material      | Stainless steel                  |
| Case Colour        | Rose gold                        |
| Case Surface       | Matted / Polished                |
| Colour of the dial | White                            |
| Glass              | Mineral glass                    |
|                    |                                  |
| DETAILS            |                                  |
| Bezel              | Fixed                            |
| Case Bottom        | Stainless steel bottom (pressed) |
| Clasp              | Pin buckle                       |
|                    |                                  |