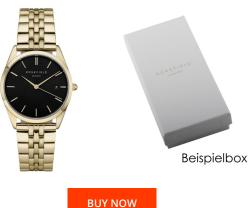

## Rosefield ladies' watch ACBKG-A13 Specifications

This document contains all the specifications for the Rosefield The Ace ACBKG-A13 ladies' watch. We at the DIALANDO® watch store offer a large selection of authentic watches from the best watch brands in the world.

| MATERIAL & COLOUR  |                                  |
|--------------------|----------------------------------|
| Strap Material     | Stainless steel                  |
| Strap Colour       | Gold                             |
| Case Material      | Stainless steel                  |
| Case Colour        | Gold                             |
| Case Surface       | Matted / Polished                |
| Colour of the dial | Black                            |
| Glass              | Mineral glass                    |
| DETAILS            |                                  |
| Bezel              | Fixed                            |
| Case Bottom        | Stainless steel bottom (pressed) |
| Clasp              | Folding clasp                    |
| Water resistant    | 3 ATM                            |