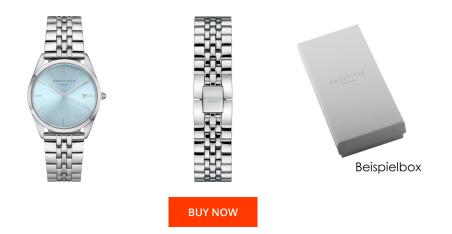

## Rosefield ladies' watch ACBLS-A11 Specifications

This document contains all the specifications for the Rosefield The Ace ACBLS-A11 ladies' watch. We at the DIALANDO<sup>®</sup> watch store offer a large selection of authentic watches from the best watch brands in the world. https://www.dialando.at/

| MATERIAL & COLOUR  |                                  |
|--------------------|----------------------------------|
| Strap Material     | Stainless steel                  |
| Strap Colour       | Silver                           |
| Case Material      | Stainless steel                  |
| Case Colour        | Silver                           |
| Case Surface       | Polished / Matted                |
| Colour of the dial | Turquoise                        |
| Glass              | Mineral glass / Hardened glass   |
|                    |                                  |
| DETAILS            |                                  |
| Bezel              | Fixed                            |
| Case Bottom        | Stainless steel bottom / Pressed |
| Clasp              | Clip clasp                       |
| Water resistant    | 3 ATM                            |

| PRODUCT EXECUTION |                               |
|-------------------|-------------------------------|
| Display Type      | Analogue                      |
| Movement type     | Quartz (Battery)              |
| Movement Name     | Miyota / Gm12                 |
| Functions         | Hour / Date / Second / Minute |
| MEASURES          |                               |
|                   |                               |