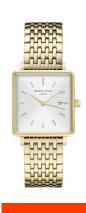

## Rosefield ladies' watch BMWLBG-X241 Specifications

**BUY NOW** 

This document contains all the specifications for the Rosefield The Boxy XS BMWLBG-X241 ladies' watch. We at the DIALANDO® watch store offer a large selection of authentic watches from the best watch brands in the world.

https://www.dialando.at/

Case Bottom

Water resistant

Clasp

| PRODUCT INFORMATION |               |
|---------------------|---------------|
| EAN                 | 8720039334953 |
| Gender              | Ladies        |
| Warranty (years)    | 2             |

| PRODUCT EXECUTION |                               |
|-------------------|-------------------------------|
| Display Type      | Analogue                      |
| Movement type     | Quartz (Battery)              |
| Functions         | Second / Minute / Hour / Date |

| MEASURES            |    |
|---------------------|----|
| Case width [mm]     | 22 |
| Case thickness [mm] | 6  |

| Stainless steel                |
|--------------------------------|
| Gold                           |
| Stainless steel                |
| Gold                           |
| Polished                       |
| Silver                         |
| Mineral glass / Hardened glass |
|                                |
| Fixed                          |
|                                |

Stainless steel bottom / Pressed

Clip clasp

3 ATM