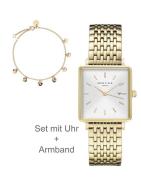

## Rosefield ladies' watch BMWLBG-X241 Specifications

**BUY NOW** 

This document contains all the specifications for the Rosefield The Boxy XS BMWLBG-X241 ladies' watch. We at the DIALANDO® watch store offer a large selection of authentic watches from the best watch brands in the world.