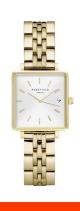

|  | , |
|--|---|
|  |   |
|  |   |

| MATERIAL & COLOUR  |                                |
|--------------------|--------------------------------|
| Strap Material     | Stainless steel                |
| Strap Colour       | Gold                           |
| Case Material      | Stainless steel                |
| Case Colour        | Gold                           |
| Case Surface       | Polished                       |
| Colour of the dial | Silver                         |
| Glass              | Mineral glass / Hardened glass |
| DETAILS            |                                |
| Bezel              | Fixed                          |

| MEASURES            |    |
|---------------------|----|
| Case width [mm]     | 22 |
| Case thickness [mm] | 6  |

Date / Second / Minute / Hour

Analogue Quartz (Battery)

| DETAILS         |                                  |
|-----------------|----------------------------------|
| Bezel           | Fixed                            |
| Case Bottom     | Stainless steel bottom / Pressed |
| Clasp           | Clip clasp                       |
| Water resistant | 3 ATM                            |