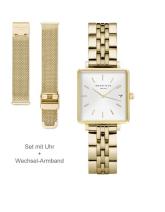

## Rosefield ladies' watch BMWMG-X240 Specifications

**BUY NOW** 

This document contains all the specifications for the Rosefield The Boxy XS BMWMG-X240 ladies' watch. We at the DIALANDO® watch store offer a large selection of authentic watches from the best watch brands in the world.

|  | , |
|--|---|
|  |   |
|  |   |

| MATERIAL & COLOUR  |                                |
|--------------------|--------------------------------|
| Strap Material     | Stainless steel                |
| Strap Colour       | Gold                           |
| Case Material      | Stainless steel                |
| Case Colour        | Gold                           |
| Case Surface       | Polished                       |
| Colour of the dial | Silver                         |
| Glass              | Mineral glass / Hardened glass |
| DETAILS            |                                |
| Bezel              | Fixed                          |

| MEASURES            |    |
|---------------------|----|
| Case width [mm]     | 22 |
| Case thickness [mm] | 6  |

Date / Second / Minute / Hour

Analogue Quartz (Battery)

| DETAILS         |                                  |
|-----------------|----------------------------------|
| Bezel           | Fixed                            |
| Case Bottom     | Stainless steel bottom / Pressed |
| Clasp           | Clip clasp                       |
| Water resistant | 3 ATM                            |