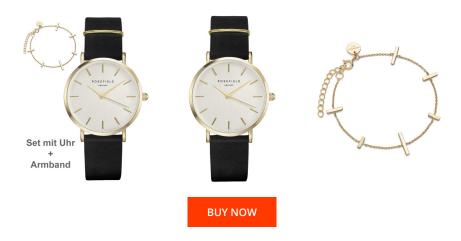

## Rosefield ladies' watch DWBJG-D12 Specifications

This document contains all the specifications for the Rosefield The West Village DWBJG-D12 ladies' watch. We at the DIALANDO® watch store offer a large selection of authentic watches from the best watch brands in the world.

https://www.dialando.at/

Clasp

Water resistant

| PRODUCT INFORMATION |                  |
|---------------------|------------------|
| EAN                 | 8719632572152    |
| Gender              | Ladies           |
| Brand               | Rosefield        |
| Collection          | The West Village |
| Warranty [years]    | 2                |

| MATERIAL & COLOUR  |                                  |
|--------------------|----------------------------------|
| Strap Material     | Real leather                     |
| Strap Colour       | Black                            |
| Case Material      | Stainless steel                  |
| Case Colour        | Gold                             |
| Case Surface       | Polished / Matted                |
| Colour of the dial | Silver                           |
| Glass              | Mineral glass                    |
|                    |                                  |
| DETAILS            |                                  |
| Bezel              | Fixed                            |
| Case Bottom        | Stainless steel bottom (pressed) |
|                    |                                  |