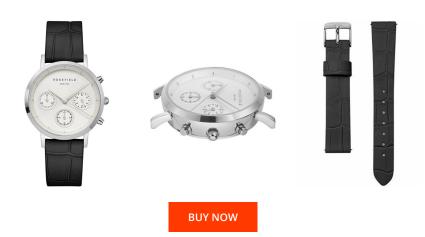

| PRODUCT INFORMATION |               |
|---------------------|---------------|
| EAN                 | 8720039335752 |
| Gender              | Ladies        |
| Warranty [years]    | 2             |

| MATERIAL & COLOUR  |                                  |
|--------------------|----------------------------------|
| Strap Material     | Calf leather                     |
| Strap Colour       | Black                            |
| Case Material      | Stainless steel                  |
| Case Colour        | Silver                           |
| Case Surface       | Polished                         |
| Colour of the dial | White                            |
| Glass              | Mineral glass / Hardened glass   |
|                    |                                  |
| DETAILS            |                                  |
| Bezel              | Fixed                            |
| Case Bottom        | Stainless steel bottom / Pressed |
| Clasp              | Buckle                           |
| Water resistant    | 3 ATM                            |

| PRODUCT EXECUTION |                                                          |
|-------------------|----------------------------------------------------------|
| Display Type      | Analogue                                                 |
| Movement type     | Quartz (Battery)                                         |
| Movement Name     | JS20 / Miyota                                            |
| Functions         | 24-Hour / Second / Minute / Hour / Date /<br>Chronograph |
| MEASURES          |                                                          |

| Case width [mm]     | 33 |
|---------------------|----|
| Case thickness [mm] | 9  |