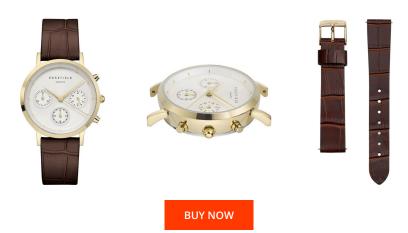

## Rosefield ladies' watch NCDBG-N93 Specifications

This document contains all the specifications for the Rosefield The Gabby Chrono NCDBG-N93 ladies' watch. We at the DIALANDO® watch store offer a large selection of authentic watches from the best watch brands in the world.

| MATERIAL & COLOUR  |                                      |
|--------------------|--------------------------------------|
| Strap Material     | Calf leather                         |
| Strap Colour       | Brown                                |
| Case Material      | Stainless steel                      |
| Case Colour        | Gold                                 |
| Case Surface       | Polished                             |
| Colour of the dial | Gold                                 |
|                    |                                      |
| Glass              | Mineral glass / Hardened glass       |
| Glass              | Mineral glass / Hardened glass       |
|                    | Mineral glass / Hardened glass Fixed |
| DETAILS            |                                      |
| DETAILS<br>Bezel   | Fixed                                |