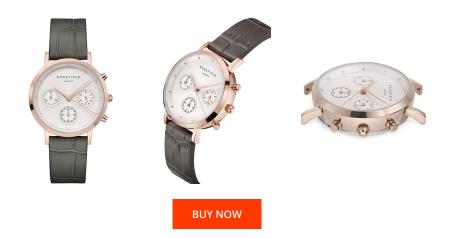

## **DIALANDO**<sup>®</sup>

Rosefield ladies' watch NCGRG-N95 Specifications

This document contains all the specifications for the Rosefield The Gabby Chrono NCGRG-N95 ladies' watch. We at the DIALANDO<sup>®</sup> watch store offer a large selection of authentic watches from the best watch brands in the world. https://www.dialando.at/

| PRODUCT INFORMATION |               |
|---------------------|---------------|
| EAN                 | 8720039335769 |
| Gender              | Ladies        |
| Warranty [years]    | 2             |

| MATERIAL & COLOUR    |                                  |
|----------------------|----------------------------------|
| Strap Material       | Calf leather                     |
| Strap Colour         | Grey                             |
| Case Material        | Stainless steel                  |
| Case Colour          | Rose gold                        |
| Case Surface         | Polished                         |
| Colour of the dial   | White                            |
| Glass                | Mineral glass / Hardened glass   |
| DETAILS              |                                  |
| Bezel                | Fixed                            |
|                      | T IXEG                           |
| Case Bottom          | Stainless steel bottom / Pressed |
| Case Bottom<br>Clasp |                                  |

| PRODUCT EXECUTION |                                                          |
|-------------------|----------------------------------------------------------|
| Display Type      | Analogue                                                 |
| Movement type     | Quartz (Battery)                                         |
| Movement Name     | JS20 / Miyota                                            |
| Functions         | Chronograph / 24-Hour / Second / Minute / Hour /<br>Date |
| MEASURES          |                                                          |

| Case width [mm]     | 33 |  |
|---------------------|----|--|
| Case thickness [mm] | 9  |  |