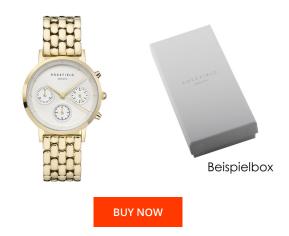

## **DIALANDO**<sup>®</sup>

Rosefield ladies' watch NWG-N90 Specifications

This document contains all the specifications for the Rosefield NWG-N90 ladies' watch. We at the DIALANDO<sup>®</sup> watch store offer a large selection of authentic watches from the best watch brands in the world. https://www.dialando.at/

| PRODUCT INFORMATION |                       |  |
|---------------------|-----------------------|--|
| EAN                 | 8720039333895         |  |
| Gender              | Ladies                |  |
| Brand               | Rosefield             |  |
| Collection          | The Gabby Chronograph |  |
| Warranty [years]    | 2                     |  |

| MATERIAL & COLOUR  |                                  |
|--------------------|----------------------------------|
| Strap Material     | Stainless steel                  |
| Strap Colour       | Gold                             |
| Case Material      | Stainless steel                  |
| Case Colour        | Gold                             |
| Case Surface       | Polished / Matted                |
| Colour of the dial | Cream                            |
| Glass              | Mineral glass                    |
| DETAILS            |                                  |
| Bezel              | Fixed                            |
| Case Bottom        | Stainless steel bottom (pressed) |
| Clasp              | Folding clasp                    |
| Water resistant    | 3 ATM                            |