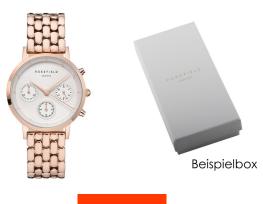

## Rosefield ladies' watch NWG-N91 Specifications

**BUY NOW** 

This document contains all the specifications for the Rosefield The Gabby Chronograph NWG-N91 ladies' watch. We at the DIALANDO® watch store offer a large selection of authentic watches from the best watch brands in the world. https://www.dialando.at/

| PRODUCT INFORMATION |                       |
|---------------------|-----------------------|
| EAN                 | 8720039333901         |
| Gender              | Ladies                |
| Brand               | Rosefield             |
| Collection          | The Gabby Chronograph |
| Warranty [years]    | 2                     |

| PRODUCT EXECUTION         |                                      |
|---------------------------|--------------------------------------|
| Display Type              | Analogue                             |
| Movement type             | Quartz (Battery)                     |
| Movement Name             | Miyota                               |
| Functions                 | Minute / Chronograph / Hour / Second |
|                           |                                      |
| MEASURES                  |                                      |
| MEASURES  Case width [mm] | 33                                   |
|                           | 33<br>9                              |
| Case width [mm]           |                                      |

| MATERIAL & COLOUR    |                   |
|----------------------|-------------------|
| Strap Material       | Stainless steel   |
| Strap Colour         | Rose gold         |
| Case Material        | Stainless steel   |
| Case Colour          | Rose gold         |
| Case Surface         | Matted / Polished |
| Colour of the dial   | Cream             |
| Glass                | Mineral glass     |
|                      | 9                 |
|                      | <u> </u>          |
| DETAILS              |                   |
| <b>DETAILS</b> Bezel | Fixed             |
|                      |                   |
| Bezel                | Fixed             |