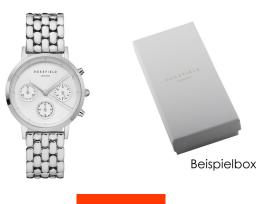

## Rosefield ladies' watch NWG-N92 Specifications

**BUY NOW** 

This document contains all the specifications for the Rosefield The Gabby Chronograph NWG-N92 ladies' watch. We at the DIALANDO® watch store offer a large selection of authentic watches from the best watch brands in the world. https://www.dialando.at/

| PRODUCT INFORMATION |                       |
|---------------------|-----------------------|
| EAN                 | 8720039333918         |
| Gender              | Ladies                |
| Brand               | Rosefield             |
| Collection          | The Gabby Chronograph |
| Warranty [vears]    | 2                     |

| PRODUCT EXECUTION   |                                      |
|---------------------|--------------------------------------|
| Display Type        | Analogue                             |
| Movement type       | Quartz (Battery)                     |
| Movement Name       | Miyota                               |
| Functions           | Minute / Chronograph / Hour / Second |
| MEASURES            |                                      |
| Case width [mm]     | 33                                   |
| Case thickness [mm] | 9                                    |
| Lug width [mm]      |                                      |
| rag widen [iiiiii]  | 16                                   |

| MATERIAL & COLOUR  |                                        |
|--------------------|----------------------------------------|
| Strap Material     | Stainless steel                        |
| Strap Colour       | Silver                                 |
| Case Material      | Stainless steel                        |
| Case Colour        | Silver                                 |
| Case Surface       | Matted / Polished                      |
| Colour of the dial | White                                  |
| Glass              | Mineral glass                          |
|                    |                                        |
| DETAILS            |                                        |
| DETAILS<br>Bezel   | Fixed                                  |
|                    | Fixed Stainless steel bottom (pressed) |
| Bezel              |                                        |