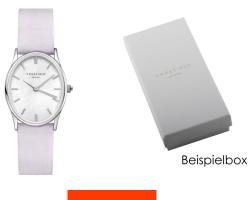

## Rosefield ladies' watch OWLLS-OV06 Specifications

**BUY NOW** 

This document contains all the specifications for the Rosefield The Oval OWLLS-OV06 ladies' watch. We at the DIALANDO® watch store offer a large selection of authentic watches from the best watch brands in the world.

| MATERIAL & COLOUR  |                                  |
|--------------------|----------------------------------|
| Strap Material     | Calf leather                     |
| Strap Colour       | Pink                             |
| Case Material      | Stainless steel                  |
| Case Colour        | Silver                           |
| Case Surface       | Polished                         |
| Colour of the dial | Mother of pearl                  |
| Glass              | Mineral glass / Hardened glass   |
| DETAILS            |                                  |
| Bezel              | Fixed                            |
| Case Bottom        | Stainless steel bottom / Pressed |
| Clasp              | Buckle                           |
| Water resistant    | 3 ATM                            |