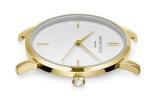

## Rosefield ladies' watch RMGSG-R01 Specifications

**BUY NOW** 

This document contains all the specifications for the Rosefield The Pearl Edit RMGSG-R01 ladies' watch. We at the DIALANDO® watch store offer a large selection of authentic watches from the best watch brands in the world.

| MATERIAL & COLOUR  |                 |
|--------------------|-----------------|
| Strap Material     | Stainless steel |
| Strap Colour       | Gold            |
| Colour of the dial | Mother of pearl |
| Glass              | Mineral glass   |
| DETAILS            |                 |
| Clasp              | Clip clasp      |
| Water resistant    | 3 ATM           |