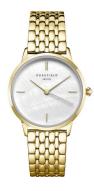

## Rosefield ladies' watch RMGSG-R01 Specifications

**BUY NOW** 

This document contains all the specifications for the Rosefield The Pearl Edit RMGSG-R01 ladies' watch. We at the DIALANDO® watch store offer a large selection of authentic watches from the best watch brands in the world.

| MATERIAL & COLOUR  |                 |
|--------------------|-----------------|
| Strap Material     | Stainless steel |
| Strap Colour       | Gold            |
| Colour of the dial | Mother of pearl |
| Glass              | Mineral glass   |
| DETAILS            |                 |
| Clasp              | Clip clasp      |
| Water resistant    | 3 ATM           |