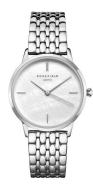

## Rosefield ladies' watch RMSSS-R02 Specifications

**BUY NOW** 

This document contains all the specifications for the Rosefield The Pearl Edit RMSSS-R02 ladies' watch. We at the DIALANDO® watch store offer a large selection of authentic watches from the best watch brands in the world.

| MATERIAL & COLOUR  |                 |
|--------------------|-----------------|
| Strap Material     | Stainless steel |
| Strap Colour       | Silver          |
| Colour of the dial | Mother of pearl |
| Glass              | Mineral glass   |
|                    |                 |
| DETAILS            |                 |
| Clasp              | Clip clasp      |
| 147                |                 |
| Water resistant    | 3 ATM           |