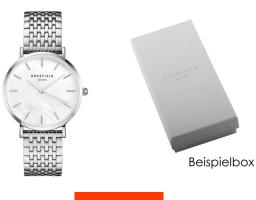

## Rosefield ladies' watch UEWS-U22 Specifications

**BUY NOW** 

This document contains all the specifications for the Rosefield Upper East Side UEWS-U22 ladies' watch. We at the DIALANDO® watch store offer a large selection of authentic watches from the best watch brands in the world.

| MATERIAL & COLOUR  |                                  |
|--------------------|----------------------------------|
| Strap Material     | Stainless steel                  |
| Strap Colour       | Silver                           |
| Case Material      | Stainless steel                  |
| Case Colour        | Silver                           |
| Case Surface       | Polished / Matted                |
| Colour of the dial | White                            |
| Glass              | Mineral glass                    |
|                    |                                  |
| DETAILS            |                                  |
| Bezel              | Fixed                            |
| Case Bottom        | Stainless steel bottom (pressed) |
| Clasp              | Folding clasp                    |
| Water resistant    | 3 ATM                            |