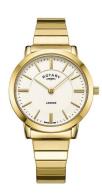

## Rotary ladies' watch LB00766/03 Specifications

**BUY NOW** 

This document contains all the specifications for the Rotary London LB00766/03 ladies' watch. We at the DIALANDO® watch store offer a large selection of authentic watches from the best watch brands in the world.

| MATERIAL & COLOUR  |                 |
|--------------------|-----------------|
| Strap Material     | Stainless steel |
| Strap Colour       | Gold            |
| Colour of the dial | Silver          |
| Glass              | Mineral glass   |
|                    |                 |
| DETAILS            |                 |
|                    |                 |