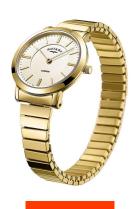

## Rotary ladies' watch LB00766/03 Specifications

**BUY NOW** 

This document contains all the specifications for the Rotary London LB00766/03 ladies' watch. We at the DIALANDO® watch store offer a large selection of authentic watches from the best watch brands in the world.

| MATERIAL & COLOUR  |                 |
|--------------------|-----------------|
| Strap Material     | Stainless steel |
| Strap Colour       | Gold            |
| Colour of the dial | Silver          |
| Glass              | Mineral glass   |
|                    |                 |
| DETAILS            |                 |
|                    |                 |