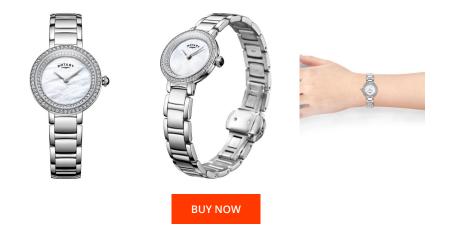

## **DIALANDO**<sup>®</sup>

Rotary ladies' watch LB05085/41 Specifications

This document contains all the specifications for the Rotary Kensington LB05085/41 ladies' watch. We at the DIALANDO<sup>®</sup> watch store offer a large selection of authentic watches from the best watch brands in the world. https://www.dialando.at/

| PRODUCT INFORMATION |                  | MATERIAL &    | MATERIAL & COLOUR |                 |  |
|---------------------|------------------|---------------|-------------------|-----------------|--|
| EAN                 | 5037678050650    | Strap Materi  | al S              | tainless steel  |  |
| Gender              | Ladies           | Strap Colour  | S                 | ilver           |  |
| Warranty [years]    | 2                | Colour of the | e dial 🛛 🛚 🛚      | Nother of pearl |  |
|                     |                  | Glass         | Ν                 | /ineral glass   |  |
|                     |                  |               |                   |                 |  |
| PRODUCT EXECUTION   |                  | DETAILS       | DETAILS           |                 |  |
| Display Type        | Analogue         | Clasp         | В                 | Butterfly clasp |  |
| Movement type       | Quartz (Battery) | Water resista | ant 5             | ATM             |  |
|                     |                  |               |                   |                 |  |
| MEASURES            |                  |               |                   |                 |  |
| Case width [mm]     | 25               |               |                   |                 |  |
|                     |                  |               |                   |                 |  |