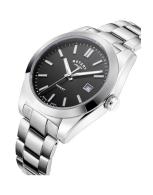

| MATERIAL & COLOUR  |                                          |
|--------------------|------------------------------------------|
| Strap Material     | Stainless steel                          |
| Strap Colour       | Silver                                   |
| Case Material      | Stainless steel                          |
| Case Colour        | Silver                                   |
| Case Surface       | Polished / Matted                        |
| Colour of the dial | Black                                    |
| Glass              | Sapphire glass / Anti-reflective coating |
| DETAILS            |                                          |

| MEASURES            |    |
|---------------------|----|
| Case width [mm]     | 36 |
| Case thickness [mm] | 10 |

Hour / Date / Second / Minute

Analogue Quartz (Battery)

| DETAILS         |                                   |
|-----------------|-----------------------------------|
| Bezel           | Fixed                             |
| Case Bottom     | Stainless steel bottom / Screwed  |
| Clasp           | Butterfly clasp                   |
| Lighting        | Luminous indexes / Luminous hands |
| Water resistant | 10 ATM                            |