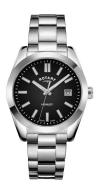

| MATERIAL & COLOUR  |                                          |
|--------------------|------------------------------------------|
| Strap Material     | Stainless steel                          |
| Strap Colour       | Silver                                   |
| Case Material      | Stainless steel                          |
| Case Colour        | Silver                                   |
| Case Surface       | Polished / Matted                        |
| Colour of the dial | Black                                    |
| Glass              | Sapphire glass / Anti-reflective coating |
| DETAILS            |                                          |

| MEASURES            |    |
|---------------------|----|
| Case width [mm]     | 36 |
| Case thickness [mm] | 10 |

Hour / Date / Second / Minute

Analogue Quartz (Battery)

| DETAILS         |                                   |
|-----------------|-----------------------------------|
| Bezel           | Fixed                             |
| Case Bottom     | Stainless steel bottom / Screwed  |
| Clasp           | Butterfly clasp                   |
| Lighting        | Luminous indexes / Luminous hands |
| Water resistant | 10 ATM                            |