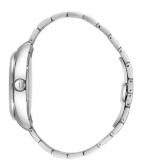

| MATERIAL & COLOUR  |                                          |
|--------------------|------------------------------------------|
| Strap Material     | Stainless steel                          |
| Strap Colour       | Silver                                   |
| Case Material      | Stainless steel                          |
| Case Colour        | Silver                                   |
| Case Surface       | Polished / Matted                        |
| Colour of the dial | Black                                    |
| Glass              | Sapphire glass / Anti-reflective coating |
| DETAILS            |                                          |

| MEASURES            |    |
|---------------------|----|
| Case width [mm]     | 36 |
| Case thickness [mm] | 10 |

Hour / Date / Second / Minute

Analogue Quartz (Battery)

| DETAILS         |                                   |
|-----------------|-----------------------------------|
| Bezel           | Fixed                             |
| Case Bottom     | Stainless steel bottom / Screwed  |
| Clasp           | Butterfly clasp                   |
| Lighting        | Luminous indexes / Luminous hands |
| Water resistant | 10 ATM                            |