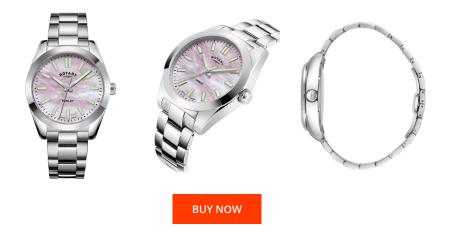

## **DIALANDO**<sup>®</sup>

Rotary ladies' watch LB05280/07 Specifications

This document contains all the specifications for the Rotary Henley LB05280/07 ladies' watch. We at the DIALANDO<sup>®</sup> watch store offer a large selection of authentic watches from the best watch brands in the world. https://www.dialando.at/

| PRODUCT INFORMATION |                  | MATERIAL & COLOUR  |                 |
|---------------------|------------------|--------------------|-----------------|
| EAN                 | 5037678061755    | Strap Material     | Stainless steel |
| Gender              | Ladies           | Strap Colour       | Silver          |
| Warranty [years]    | 2                | Colour of the dial | Mother of pearl |
|                     |                  | Glass              | Sapphire glass  |
|                     |                  |                    |                 |
| PRODUCT EXECUTION   |                  | DETAILS            |                 |
| Display Type        | Analogue         | Clasp              | Butterfly clasp |
| Movement type       | Quartz (Battery) | Water resistant    | 10 ATM          |
|                     |                  |                    |                 |
| MEASURES            |                  |                    |                 |
| Case width [mm]     | 30               |                    |                 |
|                     |                  |                    |                 |