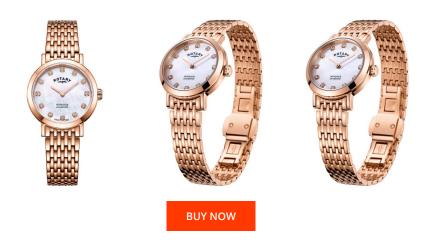

## Rotary ladies' watch LB05304/41/D Specifications

This document contains all the specifications for the Rotary Windsor LB05304/41/D ladies' watch. We at the DIALANDO<sup>®</sup> watch store offer a large selection of authentic watches from the best watch brands in the world. https://www.dialando.at/

| PRODUCT INFORMATION |                  | MATERIAL & COLOUR  |                 |
|---------------------|------------------|--------------------|-----------------|
| N                   | 5037678055143    | Strap Material     | Stainless steel |
| ender               | Ladies           | Strap Colour       | Rose gold       |
| arranty [years]     | 2                | Colour of the dial | Mother of pearl |
|                     |                  | Glass              | Sapphire glass  |
|                     |                  |                    |                 |
| ODUCT EXECUTION     |                  | DETAILS            |                 |
| splay Type          | Analogue         | Clasp              | Butterfly clasp |
| ovement type        | Quartz (Battery) | Water resistant    | 5 ATM           |
|                     |                  |                    |                 |
| EASURES             |                  |                    |                 |
| se width [mm]       | 27               |                    |                 |
|                     |                  |                    |                 |