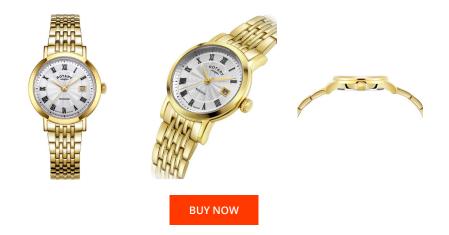

## **DIALANDO**<sup>®</sup>

Rotary ladies' watch LB05423/01 Specifications

This document contains all the specifications for the Rotary Windsor LB05423/01 ladies' watch. We at the DIALANDO<sup>®</sup> watch store offer a large selection of authentic watches from the best watch brands in the world. https://www.dialando.at/

| PRODUCT INFORMATIO | N                | MATE  | RIAL & COLOUR |                 |  |
|--------------------|------------------|-------|---------------|-----------------|--|
| PRODUCT INFORMATIO | N                | IMATE | RIAL & COLOUR |                 |  |
| EAN                | 5037678061243    | Strap | Material      | Stainless steel |  |
| Gender             | Ladies           | Strap | Colour        | Gold            |  |
| Warranty [years]   | 2                | Colou | r of the dial | Silver          |  |
|                    |                  | Glass |               | Sapphire glass  |  |
|                    |                  |       |               |                 |  |
| PRODUCT EXECUTION  |                  | DETAI | DETAILS       |                 |  |
| Display Type       | Analogue         | Clasp |               | Butterfly clasp |  |
| Movement type      | Quartz (Battery) | Water | resistant     | 5 ATM           |  |
|                    |                  |       |               |                 |  |
| MEASURES           |                  |       |               |                 |  |
| Case width [mm]    | 27               |       |               |                 |  |
|                    |                  |       |               |                 |  |