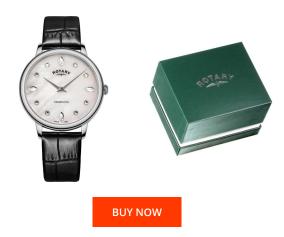

| PRODUCT INFORMATION |               |  |
|---------------------|---------------|--|
| EAN                 | 5037678056973 |  |
| Gender              | Ladies        |  |
| Brand               | Rotary        |  |
| Collection          | Kensington    |  |
| Warranty [years]    | 2             |  |

| MATERIAL & COLOUR  |                                  |
|--------------------|----------------------------------|
| Strap Material     | Real leather                     |
| Strap Colour       | Black                            |
| Case Material      | Stainless steel                  |
| Case Colour        | Silver                           |
| Case Surface       | Polished                         |
| Colour of the dial | White / Mother of pearl          |
| Glass              | Sapphire glass                   |
| DETAILS            |                                  |
| Bezel              | Fixed                            |
| Case Bottom        | Stainless steel bottom (pressed) |
| Clasp              | Pin buckle                       |
| Clasp              | PIII DUCKIE                      |

## PRODUCT EXECUTION

| Display Type  | Analogue         |
|---------------|------------------|
| Movement type | Quartz (Battery) |
| Functions     | Minute / Hour    |