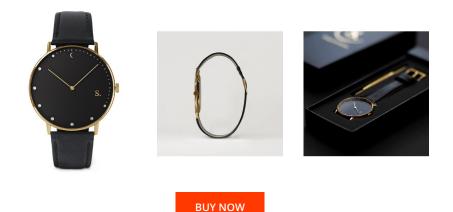

| PRODUCT INFORMATION | I                | I |
|---------------------|------------------|---|
| EAN                 | 2000001523643    |   |
| Gender              | Ladies           | 1 |
| Brand               | Sandell          |   |
| Collection          | Bright Night     |   |
| Warranty [years]    | 2                |   |
| PRODUCT EXECUTION   |                  |   |
| Display Type        | Analogue         |   |
| Movement type       | Quartz (Battery) |   |
| MEASURES            |                  |   |
|                     |                  |   |

| MATERIAL & COLOUR  |               |
|--------------------|---------------|
| Strap Material     | Real leather  |
| Strap Colour       | Black         |
| Colour of the dial | Black         |
| Stone type         | Zirconia      |
| Glass              | Mineral glass |
|                    |               |
| DETAILS            |               |