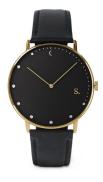

## Sandell ladies' watch SDB38-BLV Specifications

**BUY NOW** 

This document contains all the specifications for the Sandell SDB38-BLV ladies' watch. We at the DIALANDO<sup>®</sup> watch store offer a large selection of authentic watches from the best watch brands in the world.

https://www.dialando.at/

| PRODUCT INFORMATION |                  |
|---------------------|------------------|
| EAN                 | 2000015236447    |
| Gender              | Ladies           |
| Brand               | Sandell          |
| Collection          | Bright Night     |
| Warranty [years]    | 2                |
| PRODUCT EXECUTION   |                  |
| Display Type        | Analogue         |
| Movement type       | Quartz (Battery) |
| MEASURES            |                  |
| Case width [mm]     | 38               |

| MATERIAL & COLOUR  |               |
|--------------------|---------------|
| Strap Material     | Vegan leather |
| Strap Colour       | Black         |
| Colour of the dial | Black         |
| Stone type         | Zirconia      |
| Glass              | Mineral glass |
|                    |               |
| DETAILS            |               |