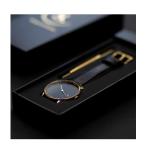

## Sandell ladies' watch SDB38-BLV Specifications

**BUY NOW** 

This document contains all the specifications for the Sandell SDB38-BLV ladies' watch. We at the DIALANDO<sup>®</sup> watch store offer a large selection of authentic watches from the best watch brands in the world.

https://www.dialando.at/

| PRODUCT INFORMATION |                  |
|---------------------|------------------|
| EAN                 | 2000015236447    |
| Gender              | Ladies           |
| Brand               | Sandell          |
| Collection          | Bright Night     |
| Warranty [years]    | 2                |
| PRODUCT EXECUTION   |                  |
| Display Type        | Analogue         |
| Movement type       | Quartz (Battery) |
| MEASURES            |                  |
| Case width [mm]     | 38               |

| MATERIAL & COLOUR  |               |
|--------------------|---------------|
| Strap Material     | Vegan leather |
| Strap Colour       | Black         |
| Colour of the dial | Black         |
| Stone type         | Zirconia      |
| Glass              | Mineral glass |
|                    |               |
| DETAILS            |               |