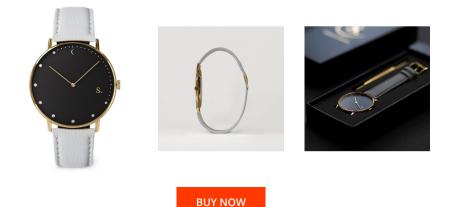

| PRODUCT INFORMATION |                  | MA  |
|---------------------|------------------|-----|
| EAN                 | 2000015236461    | Str |
| Gender              | Ladies           | Str |
| Brand               | Sandell          | Co  |
| Collection          | Bright Night     | Sto |
| Warranty [years]    | 2                | Gla |
| PRODUCT EXECUTION   |                  | DE  |
| Display Type        | Analogue         | Wa  |
| Movement type       | Quartz (Battery) |     |
| MEASURES            |                  |     |
| Case width [mm]     | 38               |     |

| MATERIAL & COLOUR  |               |
|--------------------|---------------|
| Strap Material     | Vegan leather |
| Strap Colour       | Grey          |
| Colour of the dial | Black         |
| Stone type         | Zirconia      |
| Glass              | Mineral glass |
|                    |               |
| DETAILS            |               |