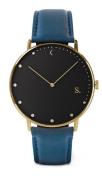

## Sandell ladies' watch SDB38-NBV Specifications

**BUY NOW** 

This document contains all the specifications for the Sandell SDB38-NBV ladies' watch. We at the DIALANDO® watch store offer a large selection of authentic watches from the best watch brands in the world.

| MATERIAL & COLOUR  |               |
|--------------------|---------------|
| Strap Material     | Vegan leather |
| Strap Colour       | Blue          |
| Colour of the dial | Black         |
| Stone type         | Zirconia      |
| Glass              | Mineral glass |
| DETAILS            |               |
| Water resistant    | 3 ATM         |