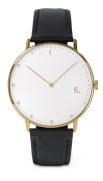

## Sandell ladies' watch SDW38-BLL Specifications

**BUY NOW** 

This document contains all the specifications for the Sandell SDW38-BLL ladies' watch. We at the DIALANDO® watch store offer a large selection of authentic watches from the best watch brands in the world.

| MATERIAL & COLOUR  |               |
|--------------------|---------------|
| Strap Material     | Real leather  |
| Strap Colour       | Black         |
| Colour of the dial | White         |
| Stone type         | Zirconia      |
| Glass              | Mineral glass |
| DETAILS            |               |
|                    |               |