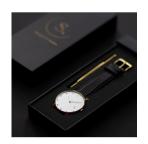

## Sandell ladies' watch SDW38-BLV Specifications

**BUY NOW** 

This document contains all the specifications for the Sandell SDW38-BLV ladies' watch. We at the DIALANDO® watch store offer a large selection of authentic watches from the best watch brands in the world.

https://www.dialando.at/

| PRODUCT INFORMATION |                  |
|---------------------|------------------|
| EAN                 | 2000015236492    |
| Gender              | Ladies           |
| Brand               | Sandell          |
| Collection          | Bright Day       |
| Warranty [years]    | 2                |
| PRODUCT EXECUTION   |                  |
| Display Type        | Analogue         |
| Movement type       | Quartz (Battery) |
| MEASURES            |                  |
| Case width [mm]     | 38               |

| MATERIAL & COLOUR  |               |
|--------------------|---------------|
| Strap Material     | Vegan leather |
| Strap Colour       | Black         |
| Colour of the dial | White         |
| Stone type         | Zirconia      |
| Glass              | Mineral glass |
|                    |               |
| DETAILS            |               |