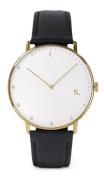

https://www.dialando.at/

| PRODUCT INFORMATION |                  |
|---------------------|------------------|
| EAN                 | 2000015236492    |
| Gender              | Ladies           |
| Brand               | Sandell          |
| Collection          | Bright Day       |
| Warranty [years]    | 2                |
| PRODUCT EXECUTION   |                  |
| Display Type        | Analogue         |
| Movement type       | Quartz (Battery) |
| MEASURES            |                  |
| Case width [mm]     | 38               |

| MATERIAL & COLOUR  |               |
|--------------------|---------------|
| Strap Material     | Vegan leather |
| Strap Colour       | Black         |
| Colour of the dial | White         |
| Stone type         | Zirconia      |
| Glass              | Mineral glass |
|                    |               |
| DETAILS            |               |