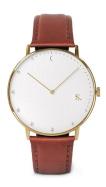

## Sandell ladies' watch SDW38-BRL Specifications

**BUY NOW** 

This document contains all the specifications for the Sandell SDW38-BRL ladies' watch. We at the DIALANDO<sup>®</sup> watch store offer a large selection of authentic watches from the best watch brands in the world.

| MATERIAL & COLOUR  |               |
|--------------------|---------------|
| Strap Material     | Real leather  |
| Strap Colour       | Brown         |
| Colour of the dial | White         |
| Stone type         | Zirconia      |
| Glass              | Mineral glass |
| DETAILS            |               |
| Water resistant    | 3 ATM         |