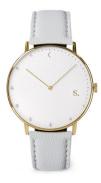

## Sandell ladies' watch SDW38-GRV Specifications

**BUY NOW** 

This document contains all the specifications for the Sandell SDW38-GRV ladies' watch. We at the DIALANDO® watch store offer a large selection of authentic watches from the best watch brands in the world.

| MATERIAL & COLOUR  |               |
|--------------------|---------------|
| Strap Material     | Vegan leather |
| Strap Colour       | Grey          |
| Colour of the dial | White         |
| Stone type         | Zirconia      |
| Glass              | Mineral glass |
| DETAILS            |               |
| Water resistant    | 3 ATM         |