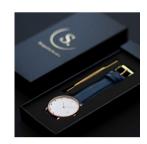

## Sandell ladies' watch SDW38-NBV Specifications

**BUY NOW** 

This document contains all the specifications for the Sandell SDW38-NBV ladies' watch. We at the DIALANDO® watch store offer a large selection of authentic watches from the best watch brands in the world.

| MATERIAL & COLOUR  |               |
|--------------------|---------------|
| Strap Material     | Vegan leather |
| Strap Colour       | Blue          |
| Colour of the dial | White         |
| Stone type         | Zirconia      |
| Glass              | Mineral glass |
| DETAILS            |               |
| Water resistant    | 3 ATM         |