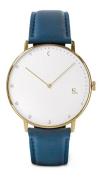

## Sandell ladies' watch SDW38-NBV Specifications

**BUY NOW** 

This document contains all the specifications for the Sandell SDW38-NBV ladies' watch. We at the DIALANDO® watch store offer a large selection of authentic watches from the best watch brands in the world.

| MATERIAL & COLOUR  |               |
|--------------------|---------------|
| Strap Material     | Vegan leather |
| Strap Colour       | Blue          |
| Colour of the dial | White         |
| Stone type         | Zirconia      |
| Glass              | Mineral glass |
| DETAILS            |               |
| Water resistant    | 3 ATM         |