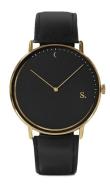

## Sandell ladies' watch SSB38-BLL\_D Specifications

**BUY NOW** 

This document contains all the specifications for the Sandell SSB38-BLL\_D ladies' watch. We at the DIALANDO® watch store offer a large selection of authentic watches from the best watch brands in the world.

| MATERIAL & COLOUR  |               |
|--------------------|---------------|
| Strap Material     | Real leather  |
| Strap Colour       | Black         |
| Colour of the dial | Black         |
| Glass              | Mineral glass |
|                    |               |
| DETAILS            |               |