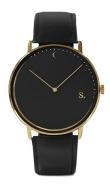

## Sandell ladies' watch SSB38-BLV\_D Specifications

**BUY NOW** 

This document contains all the specifications for the Sandell SSB38-BLV\_D ladies' watch. We at the DIALANDO® watch store offer a large selection of authentic watches from the best watch brands in the world.

| MATERIAL & COLOUR  |                 |
|--------------------|-----------------|
| Strap Material     | Vegan leather   |
| Strap Colour       | Black           |
| Colour of the dial | Black           |
| Glass              | Mineral glass   |
|                    | Willer di gluss |
| DETAILS            | WITCH glass     |