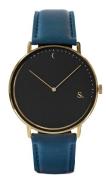

## Sandell ladies' watch SSB38-NBV\_D Specifications

**BUY NOW** 

This document contains all the specifications for the Sandell SSB38-NBV\_D ladies' watch. We at the DIALANDO® watch store offer a large selection of authentic watches from the best watch brands in the world.

| MATERIAL & COLOUR  |               |
|--------------------|---------------|
| Strap Material     | Vegan leather |
| Strap Colour       | Blue          |
| Colour of the dial | Black         |
| Glass              | Mineral glass |
|                    |               |
| DETAILS            |               |