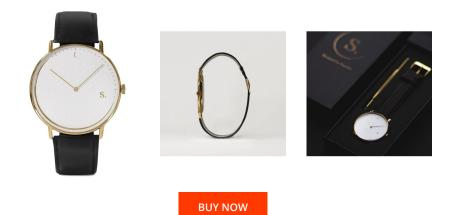

| PRODUCT INFORMATION |                  | MATERIAL & COLOUR  |               |
|---------------------|------------------|--------------------|---------------|
| EAN                 | 2000015236638    | Strap Material     | Vegan leather |
| Gender              | Ladies           | Strap Colour       | Black         |
| Brand               | Sandell          | Colour of the dial | White         |
| Collection          | Day              | Glass              | Mineral glass |
| Warranty [years]    | 2                |                    |               |
|                     |                  |                    |               |
| PRODUCT EXECUTION   |                  | DETAILS            |               |
| Display Type        | Analogue         | Water resistant    | 3 ATM         |
| Movement type       | Quartz (Battery) |                    |               |
|                     |                  |                    |               |
| MEASURES            |                  |                    |               |
| Case width [mm]     | 38               |                    |               |
|                     |                  |                    |               |