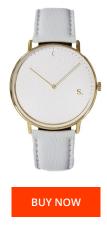

| RODUCT INFORMATION |                  | MATERIAL & COLOUR |                    |               |
|--------------------|------------------|-------------------|--------------------|---------------|
|                    | 2000015236652    |                   | Strap Material     | Vegan leather |
| r                  | Ladies           |                   | Strap Colour       | Grey          |
|                    | Sandell          |                   | Colour of the dial | White         |
| ction              | Day              |                   | Glass              | Mineral glass |
| ranty [years]      | 2                |                   |                    |               |
|                    |                  |                   |                    |               |
| CT EXECUTION       |                  |                   | DETAILS            |               |
| Гуре               | Analogue         |                   | Water resistant    | 3 ATM         |
| ment type          | Quartz (Battery) |                   |                    |               |
|                    |                  |                   |                    |               |
| URES               |                  |                   |                    |               |
| width [mm]         | 38               |                   |                    |               |
|                    |                  |                   |                    |               |