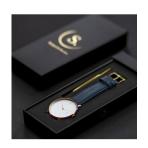

## Sandell ladies' watch SSW38-NBV\_D Specifications

**BUY NOW** 

This document contains all the specifications for the Sandell SSW38-NBV\_D ladies' watch. We at the DIALANDO® watch store offer a large selection of authentic watches from the best watch brands in the world.

| MATERIAL & COLOUR  |               |
|--------------------|---------------|
| Strap Material     | Vegan leather |
| Strap Colour       | Blue          |
| Colour of the dial | White         |
| Glass              | Mineral glass |
| DETAILS            |               |
| Water resistant    | 3 ATM         |