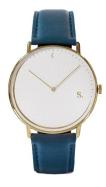

## Sandell ladies' watch SSW38-NBV\_D Specifications

**BUY NOW** 

This document contains all the specifications for the Sandell SSW38-NBV\_D ladies' watch. We at the DIALANDO® watch store offer a large selection of authentic watches from the best watch brands in the world.

| MATERIAL & COLOUR  |               |
|--------------------|---------------|
| Strap Material     | Vegan leather |
| Strap Colour       | Blue          |
| Colour of the dial | White         |
| Glass              | Mineral glass |
| DETAILS            |               |
| Water resistant    | 3 ATM         |