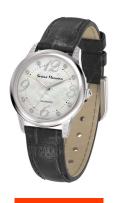

| MATERIAL & COLOUR  |                                                             |
|--------------------|-------------------------------------------------------------|
| Strap Material     | Real leather                                                |
| Strap Colour       | Black                                                       |
| Colour of the dial | White / Mother of pearl                                     |
| Stone type         | 12 pcs 1mm l2 single cut diamonds (0.058 carat) on the lugs |
| Glass              | Mineral glass                                               |
| DETAILS            |                                                             |
| Numerals           | Index marks / Arabic numerals                               |
| Water resistant    | 5 ATM                                                       |