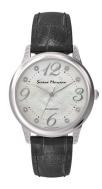

| MATERIAL & COLOUR  |                                                             |
|--------------------|-------------------------------------------------------------|
| Strap Material     | Real leather                                                |
| Strap Colour       | Black                                                       |
| Colour of the dial | White / Mother of pearl                                     |
| Stone type         | 12 pcs 1mm l2 single cut diamonds (0.058 carat) on the lugs |
| Glass              | Mineral glass                                               |
| DETAILS            |                                                             |
| Numerals           | Index marks / Arabic numerals                               |
| Water resistant    | 5 ATM                                                       |