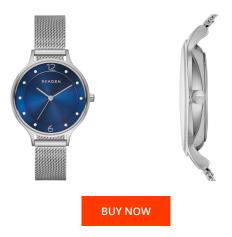

| MATERIAL & COLOUR  |                 |
|--------------------|-----------------|
| Strap Material     | Stainless steel |
| Strap Colour       | Silver          |
| Case Material      | Stainless steel |
| Case Colour        | Silver          |
| Case Surface       | Polished        |
| Colour of the dial | Blue            |
| Glass              | Mineral glass   |
|                    |                 |
| DETAILS            |                 |
| Clasp              | Pin buckle      |