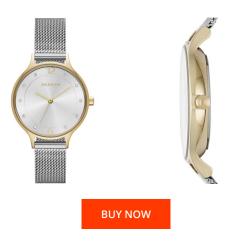

## Skagen ladies' watch SKW2340 Specifications

This document contains all the specifications for the Skagen SKW2340 ladies' watch. We at the DIALANDO® watch store offer a large selection of authentic watches from the best watch brands in the world.

| PRODUCT EXECUTION             |                  |
|-------------------------------|------------------|
| Display Type                  | Analogue         |
| Movement type                 | Quartz (Battery) |
| Movement Name                 | Analog-quartz    |
| MEASURES                      |                  |
| Case width [mm]               | 30               |
| Case thickness [mm]           | 7                |
| Lug width [mm]                | 12               |
| Max. wrist circumference [mm] | 175              |

| MATERIAL & COLOUR  |                 |
|--------------------|-----------------|
| Strap Material     | Stainless steel |
| Strap Colour       | Silver          |
| Case Material      | Stainless steel |
| Case Colour        | Gold            |
| Case Surface       | Polished        |
| Colour of the dial | Silver          |
| Glass              | Mineral glass   |
|                    |                 |
| DETAILS            |                 |
| Clasp              | Pin buckle      |
| Water resistant    | 3 ATM           |