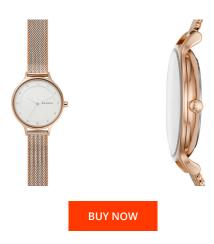

## Skagen ladies' watch SKW2749 Specifications

This document contains all the specifications for the Skagen SKW2749 ladies' watch. We at the DIALANDO® watch store offer a large selection of authentic watches from the best watch brands in the world.

https://www.dialando.at/

| PRODUCT INFORMATION |               |  |
|---------------------|---------------|--|
| EAN                 | 4013496356045 |  |
| Gender              | Ladies        |  |
| Brand               | Skagen        |  |
| Collection          | Anita         |  |
| Warranty [years]    | 2             |  |

| PRODUCT EXECUTION             |                  |
|-------------------------------|------------------|
| Display Type                  | Analogue         |
| Movement type                 | Quartz (Battery) |
| Movement Name                 | GL30             |
| MEASURES                      |                  |
| Case width [mm]               | 30               |
| Case thickness [mm]           | 7                |
| Lug width [mm]                | 12               |
| Max. wrist circumference [mm] | 175              |

| MATERIAL & COLOUR  |                 |
|--------------------|-----------------|
| Strap Material     | Stainless steel |
| Strap Colour       | Bicolor         |
| Case Material      | Stainless steel |
| Case Colour        | Rose gold       |
| Case Surface       | Polished        |
| Colour of the dial | White           |
| Glass              | Mineral glass   |
|                    |                 |
| DETAILS            |                 |
| Clasp              | Pin buckle      |
| Water resistant    | 3 ATM           |