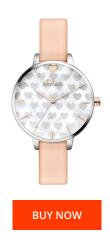

| MATERIAL & COLOUR  |                 |
|--------------------|-----------------|
| Strap Material     | Real leather    |
| Strap Colour       | Pink            |
| Case Material      | Stainless steel |
| Colour of the dial | Silver          |
| Glass              | Mineral glass   |
| DETAILS            |                 |
| Clasp              | Pin buckle      |
| Water resistant    | 3 ATM           |