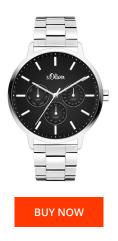

## sOliver ladies' watch SO-4102-MM Specifications

This document contains all the specifications for the sOliver SO-4102-MM ladies' watch. We at the DIALANDO® watch store offer a large selection of authentic watches from the best watch brands in the world.

| MATERIAL & COLOUR  |                 |
|--------------------|-----------------|
| Strap Material     | Stainless steel |
| Strap Colour       | Silver          |
| Case Material      | Stainless steel |
| Colour of the dial | Black           |
| Glass              | Mineral glass   |
| DETAILS            |                 |
| Clasp              | Folding clasp   |
|                    |                 |