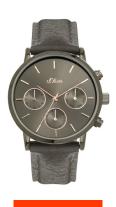

## **DIALANDO**°

sOliver ladies' watch SO-4202-LM Specifications

**BUY NOW** 

This document contains all the specifications for the sOliver SO-4202-LM ladies' watch. We at the DIALANDO® watch store offer a large selection of authentic watches from the best watch brands in the world.

| MATERIAL & COLOUR  |                 |
|--------------------|-----------------|
| Strap Material     | Real leather    |
| Strap Colour       | Grey            |
| Case Material      | Stainless steel |
| Colour of the dial | Grey            |
| Glass              | Mineral glass   |
| DETAILS            |                 |
| Clasp              | Pin buckle      |
|                    |                 |