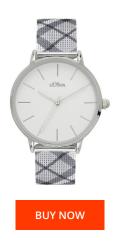

## sOliver ladies' watch SO-4203-MQ Specifications

This document contains all the specifications for the sOliver SO-4203-MQ ladies' watch. We at the DIALANDO® watch store offer a large selection of authentic watches from the best watch brands in the world.

| MATERIAL & COLOUR  |                 |
|--------------------|-----------------|
| Strap Material     | Stainless steel |
| Strap Colour       | Silver          |
| Case Material      | Stainless steel |
| Colour of the dial | White           |
| Glass              | Mineral glass   |
| DETAILS            |                 |
|                    |                 |
| Clasp              | Folding clasp   |