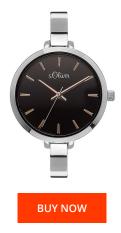

COLOUR

Water resistant

| PRODUCT INFORMATION |               | MATERIAL & CO    |
|---------------------|---------------|------------------|
| EAN                 | 4035608042868 | Strap Material   |
| Gender              | Ladies        | Strap Colour     |
| Brand               | SOliver       | Case Material    |
| Warranty [years]    | 2             | Colour of the di |
|                     |               | Glass            |

| Case Material      | Stainless steel |
|--------------------|-----------------|
| Colour of the dial | Black           |
| Glass              | Mineral glass   |
| DETAILS            |                 |
| Clasp              | Folding clasp   |

Stainless steel Silver

3 ATM

| PRODUCT EXECUTION |                        |
|-------------------|------------------------|
| Display Type      | Analogue               |
| Movement type     | Quartz (Battery)       |
| Functions         | Hour / Minute / Second |