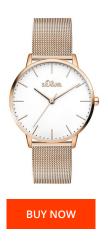

## sOliver ladies' watch SO3446MQ Specifications

This document contains all the specifications for the sOliver SO3446MQ ladies' watch. We at the DIALANDO® watch store offer a large selection of authentic watches from the best watch brands in the world.

| MATERIAL & COLOUR  |                 |
|--------------------|-----------------|
| Strap Material     | Stainless steel |
| Strap Colour       | Rose gold       |
| Case Material      | Stainless steel |
| Colour of the dial | White           |
| Glass              | Mineral glass   |
| DETAILS            |                 |
| Clasp              | Folding clasp   |
| Water resistant    | 3 ATM           |